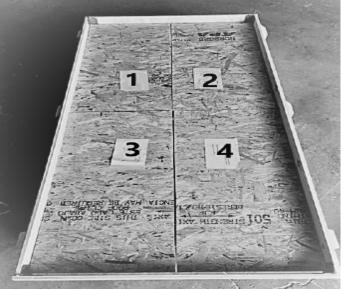

## **Bed Brigade Bed Assembly Instructions**

- 1. Remove Plastic Wrap from Bed Frame Package
- 2. Unfold the Hinged Ends of the Frame
- 3. Remove pins from the 2 unmatched hinges, leave the assembled pair, as is
- 4. Align, and assemble the 2 corner hinges, insert pins, drive down but not quite flush
- 5. Insert 2" x 3" Slats on each END of Frame
- 6. Insert 2" x 4" Center Slat, Middle of Frame, Align with Nails and Holes and insert
- 7. Insert /Place Partial Board Flat Boards over Slats... ..... Equally Spaced
- 8. Place Mattress Centered in Frame
- 9. Add Bedding, Pillow, Sheets, and Blanket... ......Enjoy !!!!!!