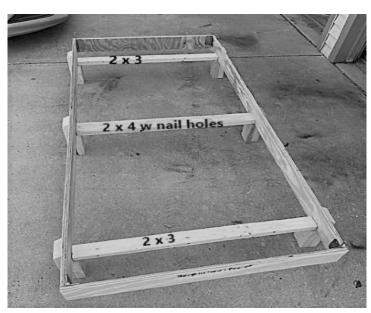

## **Bed Brigade Bed Assembly Instructions**

- 1. Remove Plastic Wrap from Bed Frame Package
- 2. Unfold the Hinged Ends of the Frame
- 3. Remove pins from the 2 unmatched hinges, leave the assembled pair, as is
- 4. Align, and assemble the 2 corner hinges, insert pins, drive down but not quite flush
- 5. Insert 2" x 3" Slats on each END of Frame
- 6. Insert 2" x 4" Center Slat, Middle of Frame, Align with Nails and Holes and insert
- 7. Insert /Place Partial Board Flat Boards over Slats... ..... Equally Spaced
- 8. Place Mattress Centered in Frame
- 9. Add Bedding, Pillow, Sheets, and Blanket... ......Enjoy !!!!!!