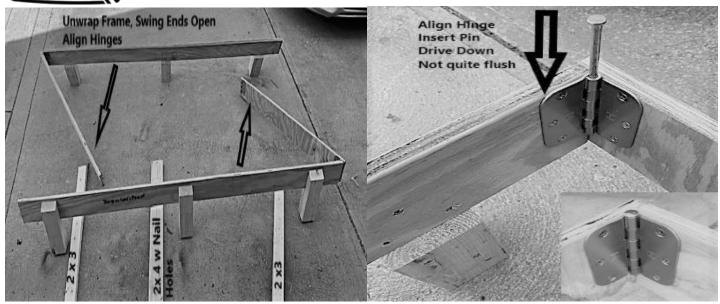

## **Bed Brigade Bed Assembly Instructions**

- 1. Remove Plastic Wrap from Bed Frame Package
- 2. Unfold the Hinged Ends of the Frame
- 3. Remove pins from the 2 unmatched hinges, leave the assembled pair, as is
- 4. Align, and assemble the 2 corner hinges, insert pins, drive down but not quite flush
- 5. Insert 2" x 3" Slats on each END of Frame
- 6. Insert 2" x 4" Center Slat, Middle of Frame, Align with Nails and Holes and insert
- 7. Insert /Place Partial Board Flat Boards over Slats... ..... Equally Spaced
- 8. Place Mattress Centered in Frame
- 9. Add Bedding, Pillow, Sheets, and Blanket... ......Enjoy !!!!!!